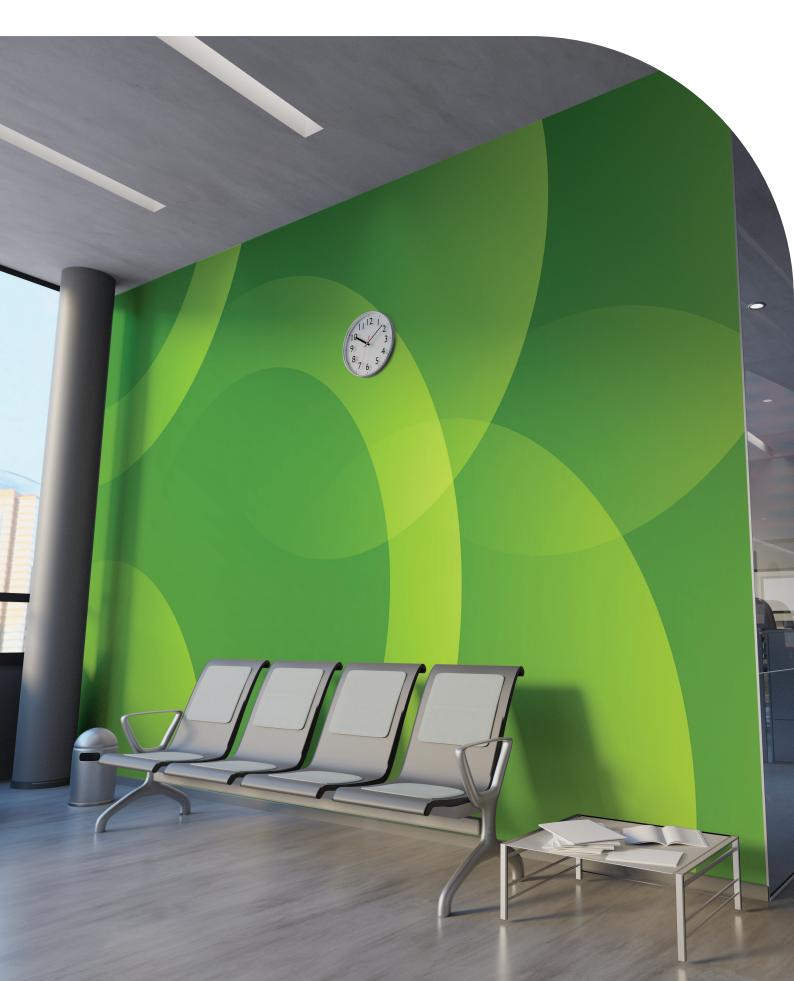

## Description

A heavy duty, embossed wallcovering for high traffic environments. DreamScape® Type III wallcoverings are durable and suitable for most commercial applications. These products should be installed with commercial grade adhesives.

## **Applications**